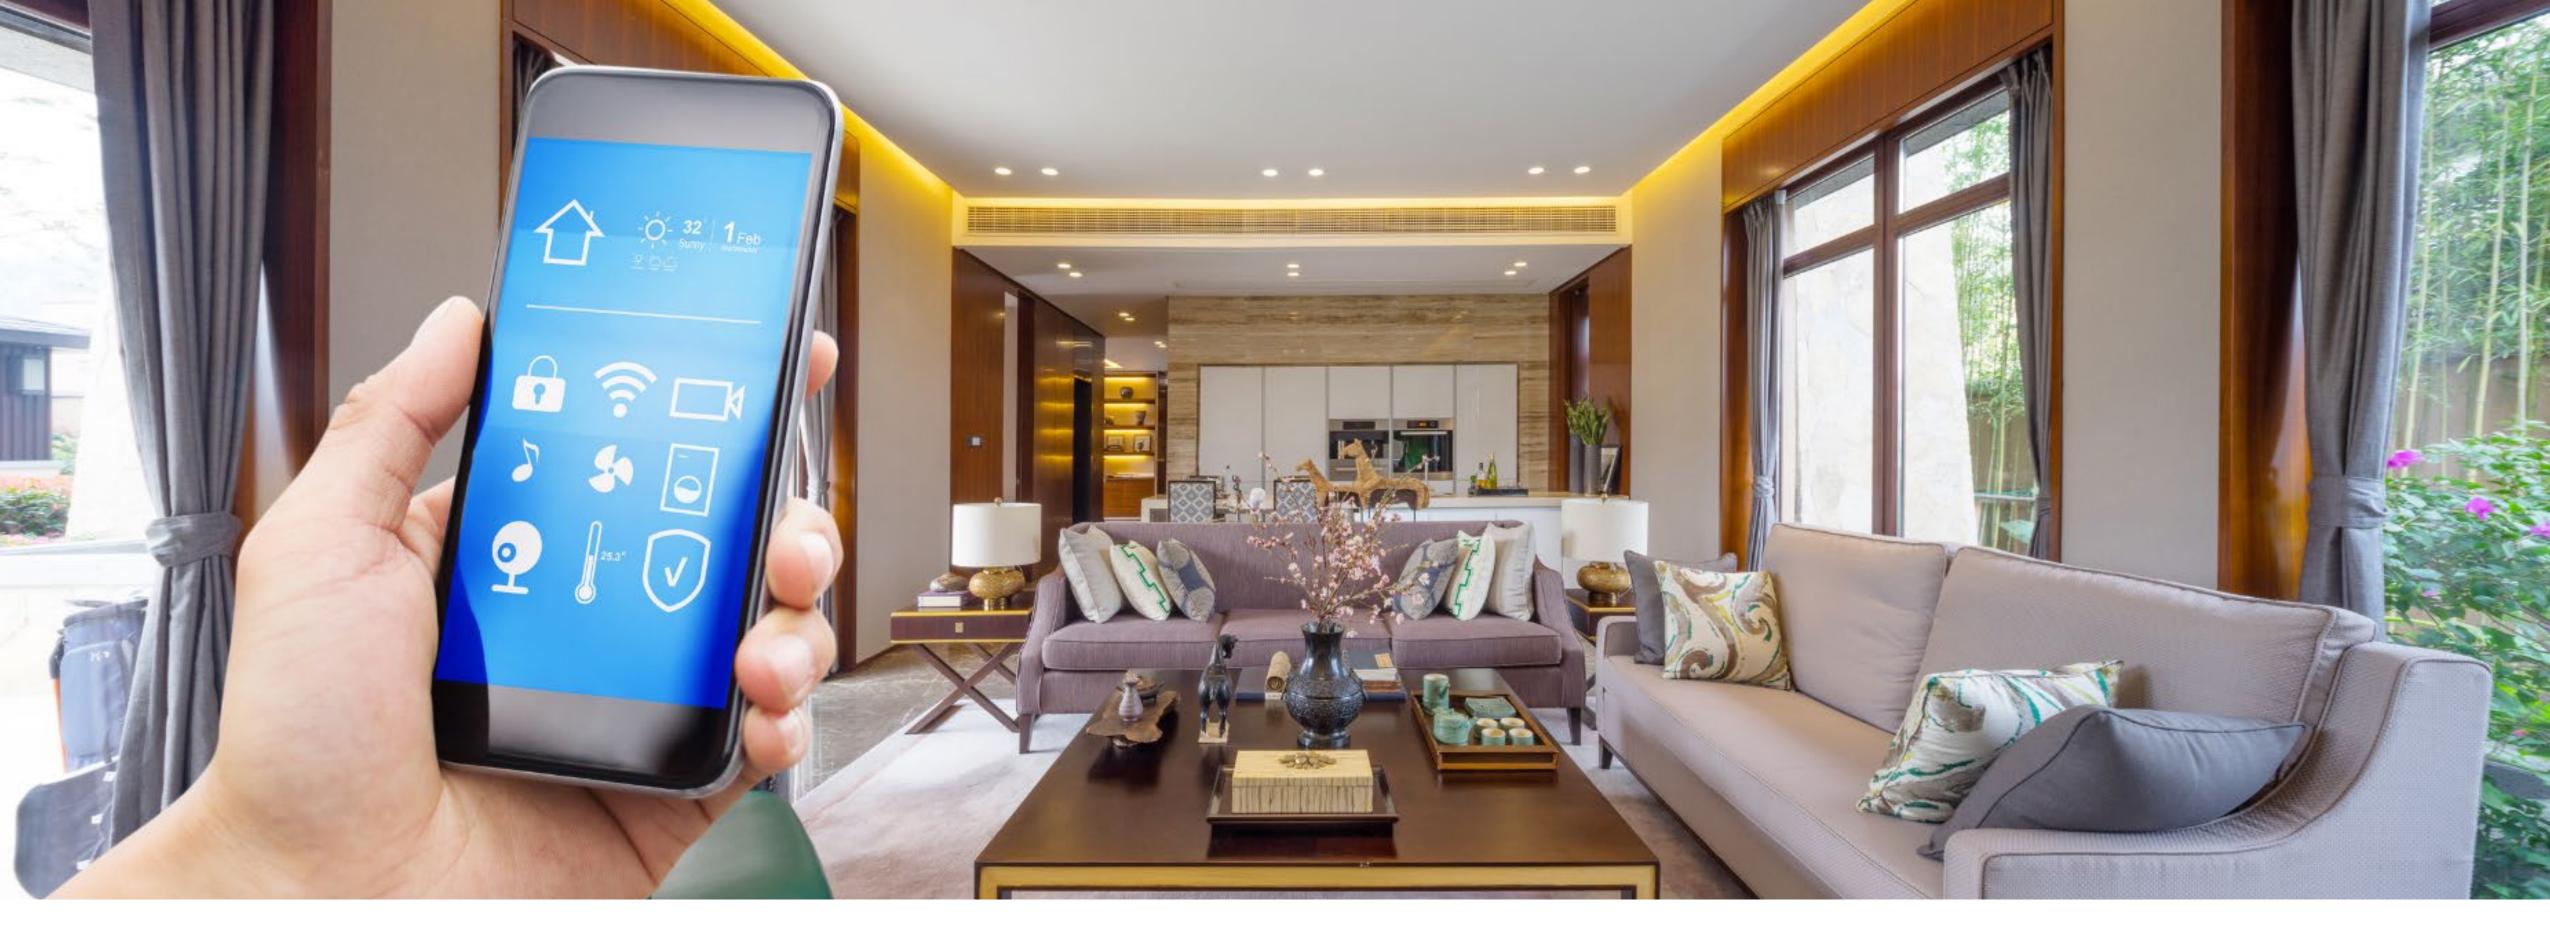

# **Smart Technology Integration**

Remote-controlled main gate with keyless operation for enhanced security and convenience.

Smart locks for the main doors, operable through a mobile device.

Mobile app control of various appliances, including air conditioners and fans, offering seamless living.