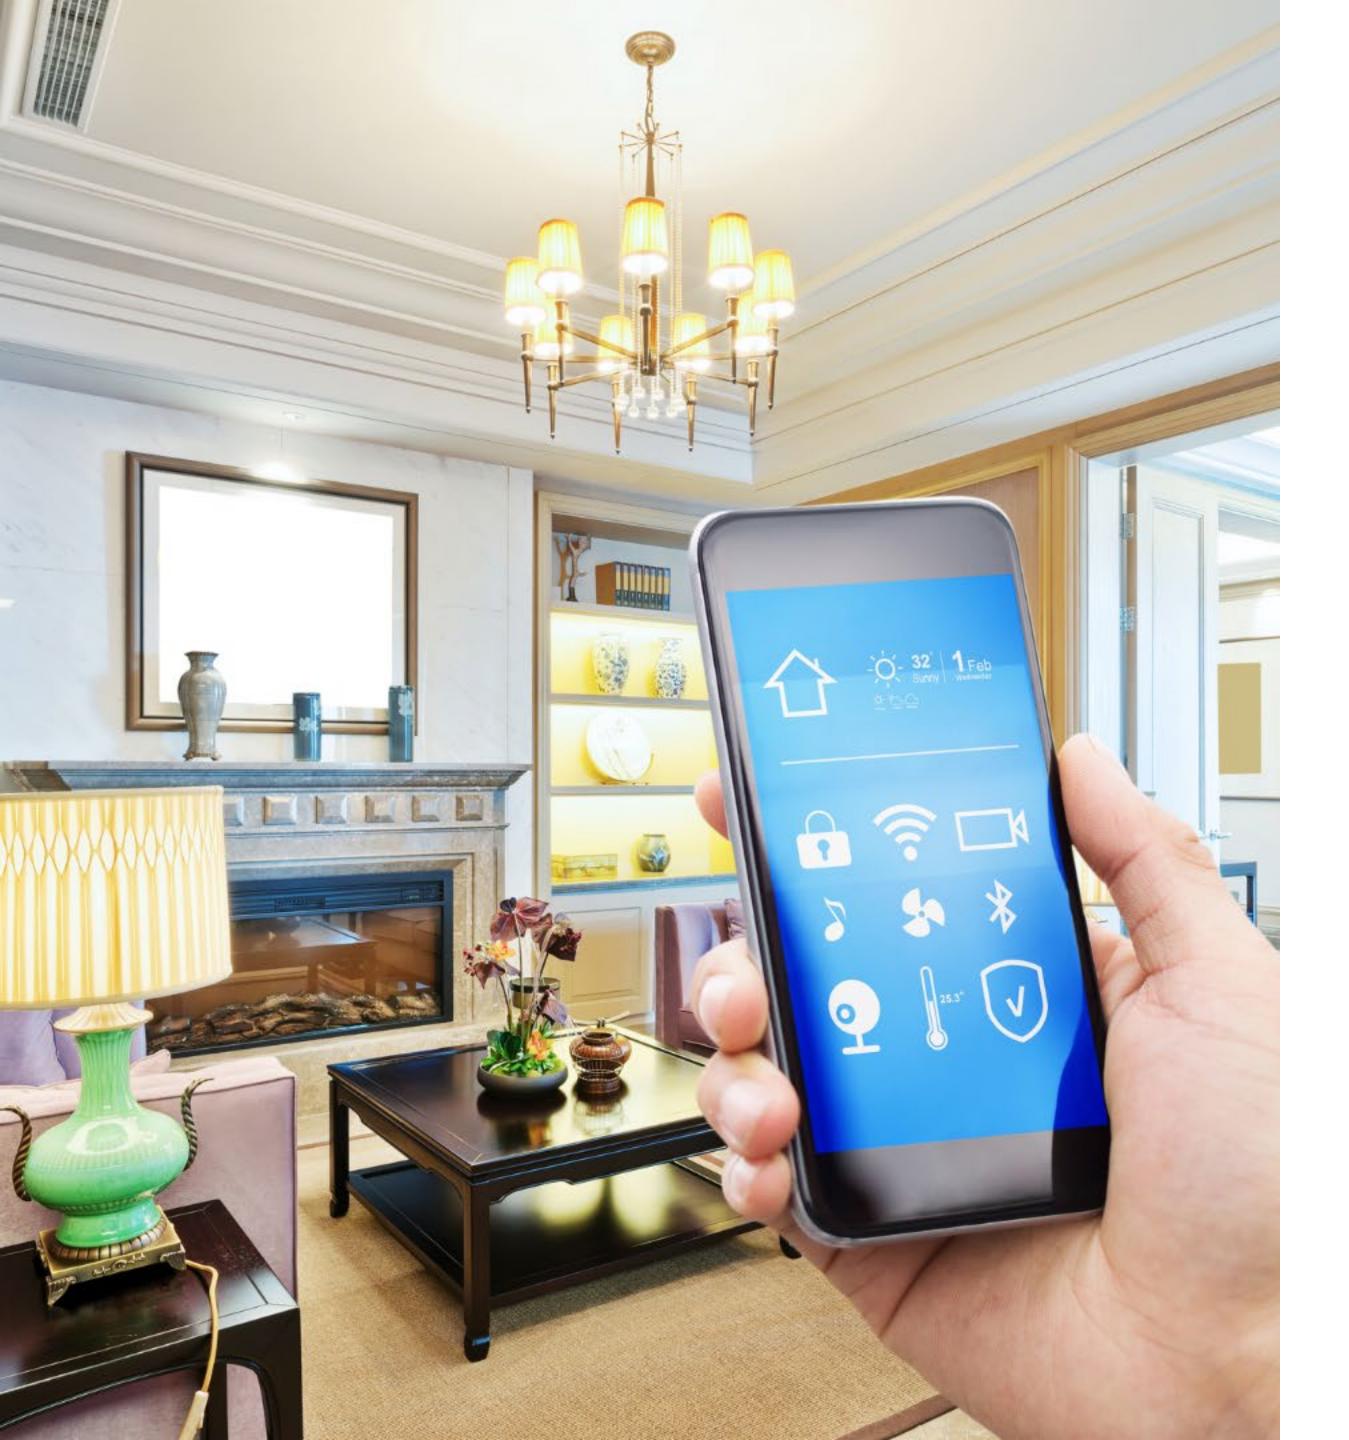

# **Smart Technology Integration**

Remote-controlled main gate with keyless operation for enhanced security and convenience.

Smart locks for the main doors, operable through a mobile device.

Mobile app control of various appliances, including air conditioners and fans, offering seamless living.