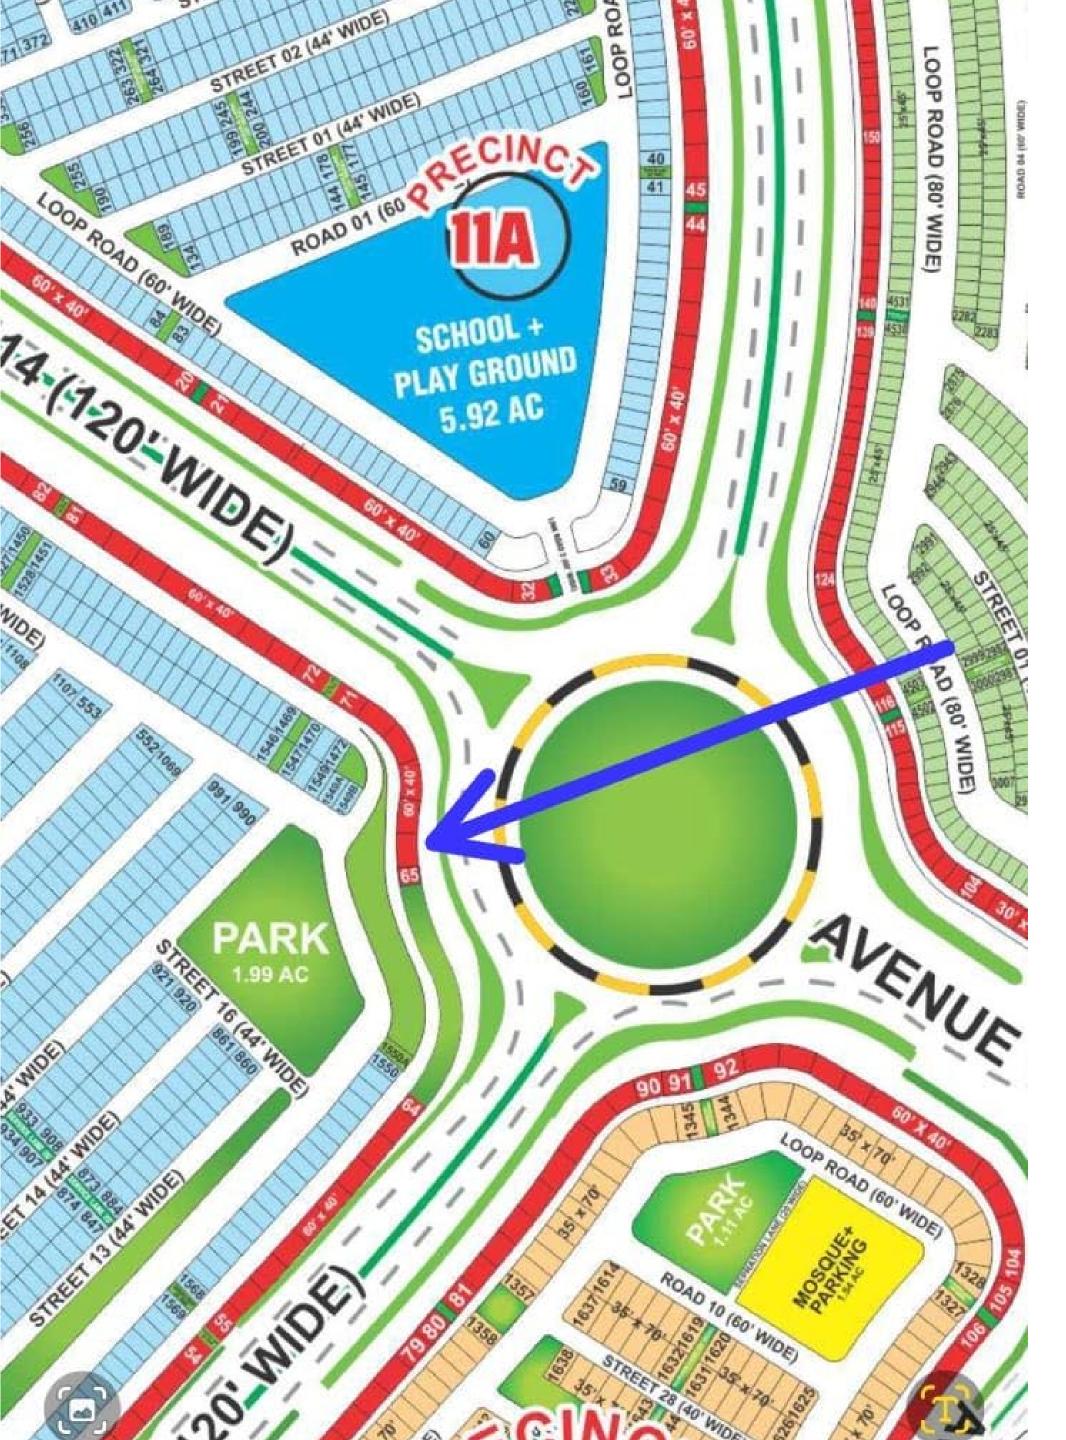

### Location

Nestled at the heart of Bahria Town Karachi, DX Smart Apartments enjoy a prime location, directly facing Ali Square and bordered by the greenery of Precinct 10-A. This central placement provides residents with easy access to the vibrant commercial area of Precinct 10-A and stunning views of the Grand Jamia Mosque. With its convenient proximity to key amenities, DX Smart Apartments offer a perfect blend of urban living and natural tranquility in Bahria Town Karachi.