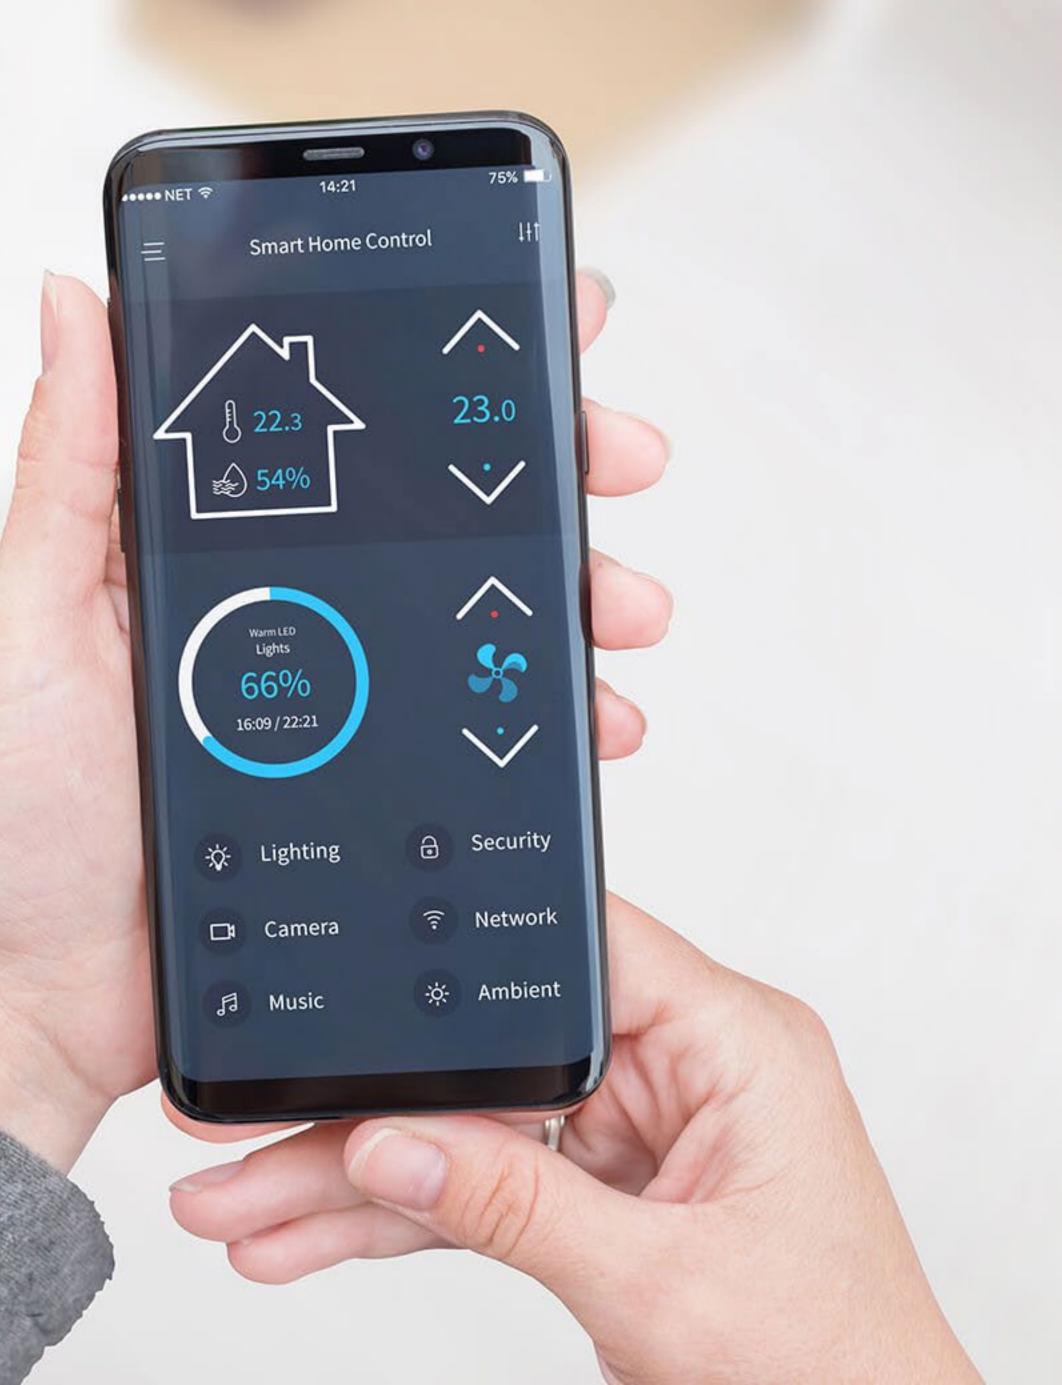

# Revolutionizing Living with DX Smart Apartments

DX Smart Apartments in Bahria Town Karachi epitomize a paradigm shift in modern living, seamlessly integrating cutting-edge smart technology.

This unique project empowers residents with unprecedented control, allowing them to manage everything from main doors to appliances through their smartphones.

## Why Dx Smart Apartments

DX Smart Apartments redefine contemporary living in Bahria Town Karachi. Beyond a prime location and lush surroundings, what sets it apart is its pioneering smart technology. Residents seamlessly control their spaces through smartphones, fusing convenience and innovation. Choose DX for a unique blend of modernity, convenience, and a distinctive living experience.