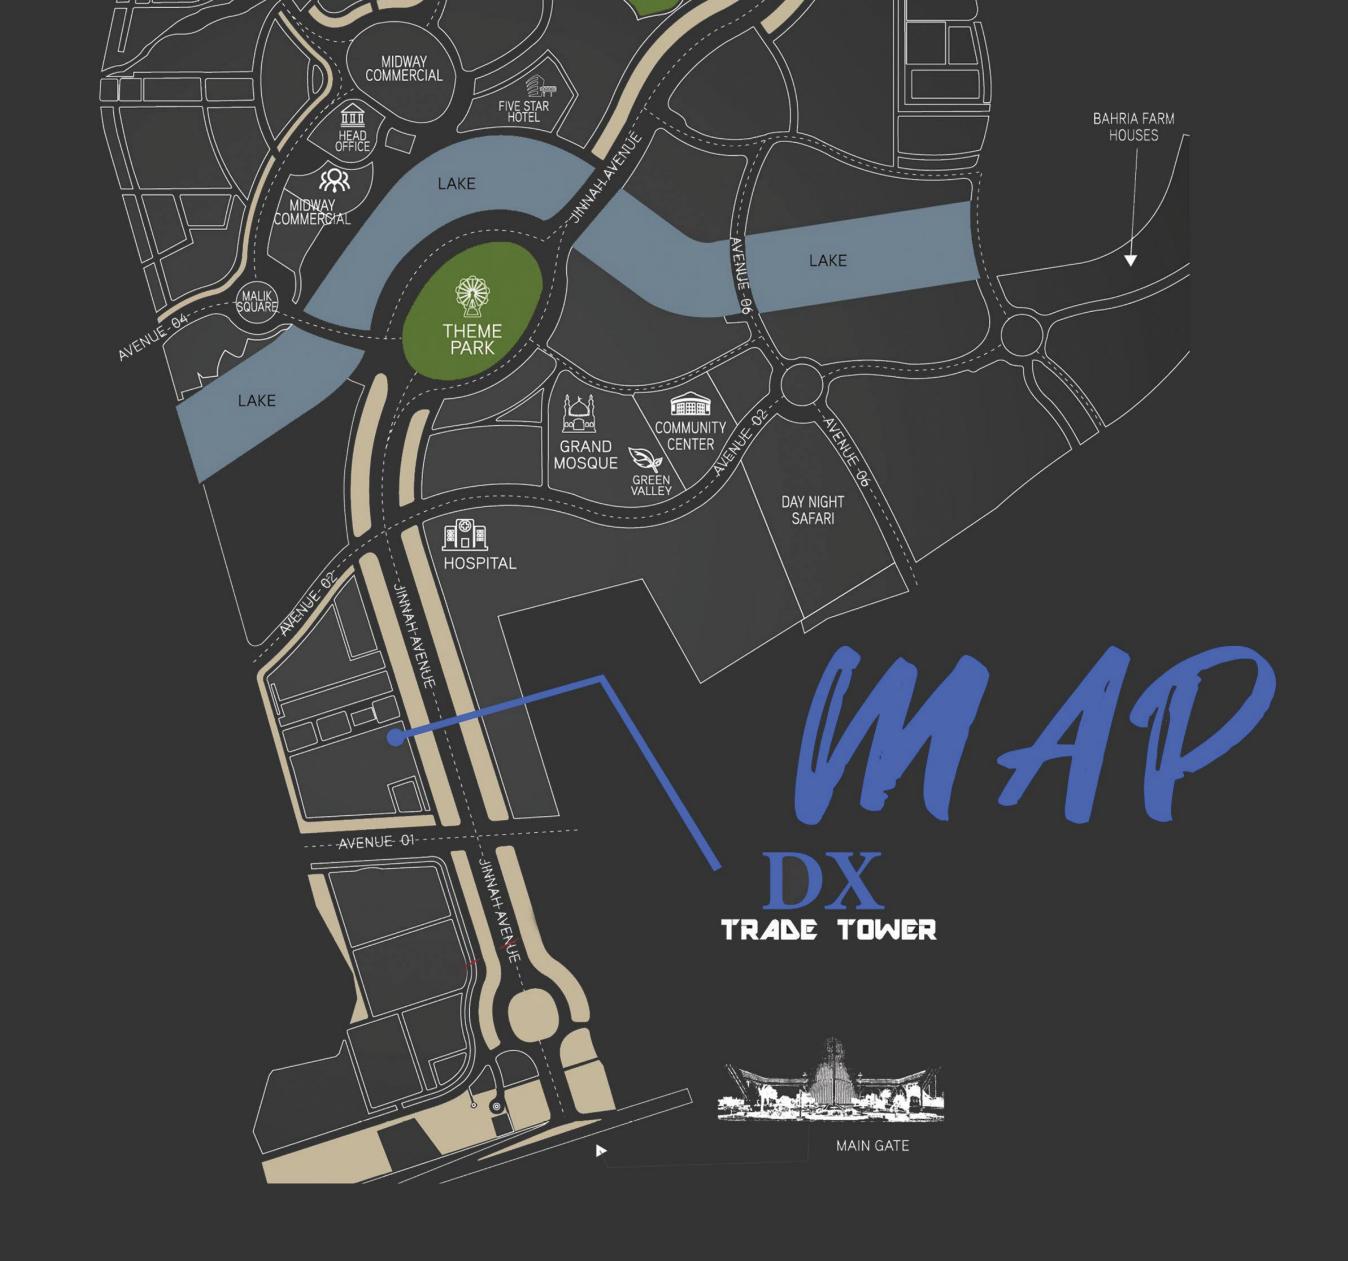

## Dx Trade Tower is strategically located in the heart of Bahria Town Karachi.

With nearby landmarks and easy access to major roads, your business will thrive here.

www.dreamsnex.com

#### Location

Dx Trade Tower is at the very heart of Bahria Town Karachi, a prime location for your business.

- info@dreamsnex.com info@salaamestate.com
- 0300 3344483 | 0300 3344486
- Office #1007, 10th Floor, Dominion Business Centre 1, Jinnah Avenue, Bahria Town, Karachi.