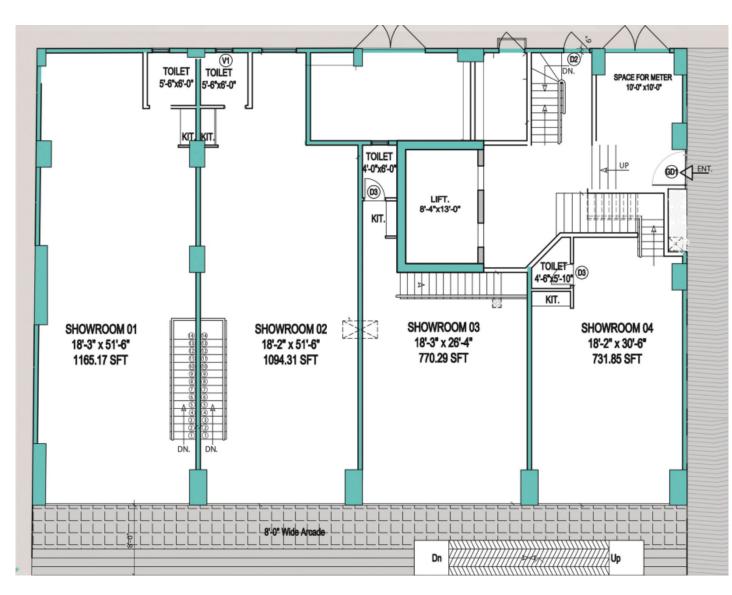

#### Floor Plans

Basement Ground 1st to 18th Floor

#### Payment Plans - Ground Floor

| AREA SQ.FT | RATE/SQ.FT | 30% DOWN<br>PAYMENT | 25% SITE<br>EXECUTION | 25 MONTHLY<br>INSTALLMENT | TOTAL<br>PAYMENT |
|------------|------------|---------------------|-----------------------|---------------------------|------------------|
| 1165.17    | 100,000    | 34,955,100          | 29,129,250            | 2,097,306                 | 116,517,000      |
| 1094.31    | 100,000    | 32,829,300          | 27,357,750            | 1,969,758                 | 109,431,000      |
| 770.29     | 100,000    | 23,108,700          | 19,257,250            | 1,386,522                 | 77,029,000       |
| 731.85     | 100,000    | 21,955,500          | 18,296,250            | 1,317,330                 | 73,185,000       |