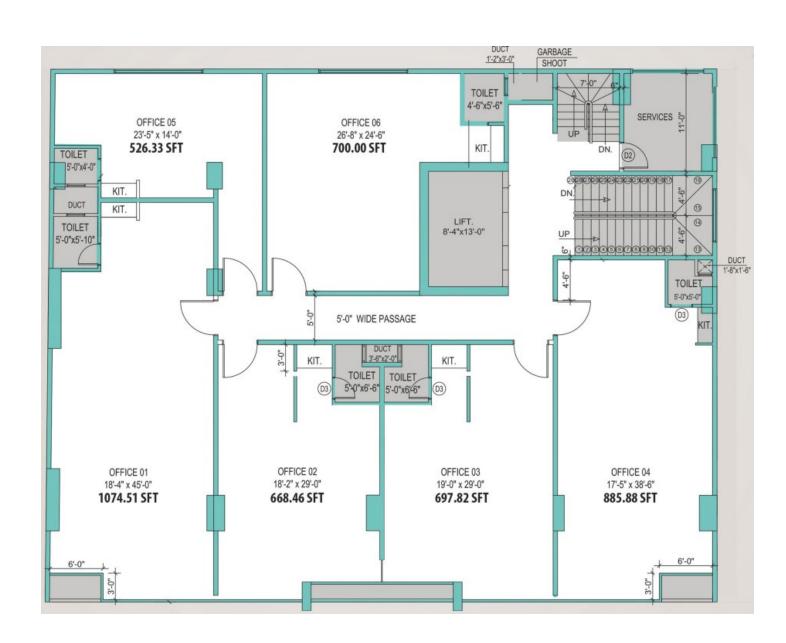

#### Floor Plans

Basement Ground 1st to 18th Floor

### Payment Plans - 1<sup>st</sup> Floor

| AREA SQ.FT | RATE/SQ.FT | 25% DOWN<br>PAYMENT | 20% SITE<br>EXECUTION | 25 MONTHLY<br>INSTALLMENT | TOTAL<br>PAYMENT |
|------------|------------|---------------------|-----------------------|---------------------------|------------------|
| 885.88     | 16,000     | 3,543,520           | 2,834,816             | 311,830                   | 14,174,080       |
| 697.82     | 16,000     | 2,791,280           | 2,233,024             | 245,633                   | 11,165,120       |
| 668.46     | 16,000     | 2,673,840           | 2,139,072             | 235,298                   | 10,695,360       |
| 1074.51    | 16,000     | 4,298,040           | 3,438,432             | 378,228                   | 17,192,160       |
| 526.33     | 16,000     | 2,105,320           | 1,684,256             | 185,268                   | 8,421,280        |
| 700.00     | 16,000     | 2,800,000           | 2,240,000             | 246,400                   | 11,200,000       |

### Payment Plans - 2<sup>nd</sup> Floor

| AREA SQ.FT | RATE/SQ.FT | 25% DOWN<br>PAYMENT | 20% SITE<br>EXECUTION | 25 MONTHLY<br>INSTALLMENT | TOTAL<br>PAYMENT |
|------------|------------|---------------------|-----------------------|---------------------------|------------------|
| 885.88     | 14,000     | 3,100,580           | 2,480,464             | 272,851                   | 12,402,320       |
| 697.82     | 14,000     | 2,442,370           | 1,953,896             | 214,929                   | 9,769,480        |
| 668.46     | 14,000     | 2,339,610           | 1,871,688             | 205,886                   | 9,358,440        |
| 1074.51    | 14,000     | 3,760,785           | 3,008,628             | 330,949                   | 15,043,140       |
| 526.33     | 14,000     | 1,842,155           | 1,473,724             | 162,110                   | 7,368,620        |
| 700.00     | 14,000     | 2,450,000           | 1,960,000             | 215,600                   | 9,800,000        |

### Payment Plans - 3<sup>rd</sup> Floor

| AREA SQ.FT | RATE/SQ.FT | 25% DOWN<br>PAYMENT | 20% SITE<br>EXECUTION | 25 MONTHLY<br>INSTALLMENT | TOTAL<br>PAYMENT |
|------------|------------|---------------------|-----------------------|---------------------------|------------------|
| 885.88     | 13,000     | 2,879,110           | 2,303,288             | 253,362                   | 11,516,440       |
| 697.82     | 13,000     | 2,267,915           | 1,814,332             | 199,577                   | 9,071,660        |
| 668.46     | 13,000     | 2,172,495           | 1,737,996             | 191,180                   | 8,689,980        |
| 1074.51    | 13,000     | 3,492,158           | 2,793,726             | 307,310                   | 13,968,630       |
| 526.33     | 13,000     | 1,710,573           | 1,368,458             | 150,530                   | 6,842,290        |
| 700.00     | 13,000     | 2,275,000           | 1,820,000             | 200,000                   | 9,100,000        |

### Payment Plans - 4<sup>th</sup> to 18<sup>th</sup> Floor

| AREA SQ.FT | RATE/SQ.FT | 25% DOWN<br>PAYMENT | 20% SITE<br>EXECUTION | 25 MONTHLY<br>INSTALLMENT | TOTAL<br>PAYMENT |
|------------|------------|---------------------|-----------------------|---------------------------|------------------|
| 885.88     | 12,500     | 2,768,375           | 2,214,700             | 243,617                   | 11,073,500       |
| 697.82     | 12,500     | 2,180,688           | 1,744,550             | 191,901                   | 8,722,750        |
| 668.46     | 12,500     | 2,088,938           | 1,671,150             | 183,827                   | 8,355,750        |
| 1074.51    | 12,500     | 3,357,844           | 2,686,275             | 295,490                   | 13,431,375       |
| 526.33     | 12,500     | 1,644,781           | 1,315,825             | 144,741                   | 6,579,125        |
| 700.00     | 12,500     | 2,187,500           | 1,750,000             | 192,500                   | 8,750,000        |