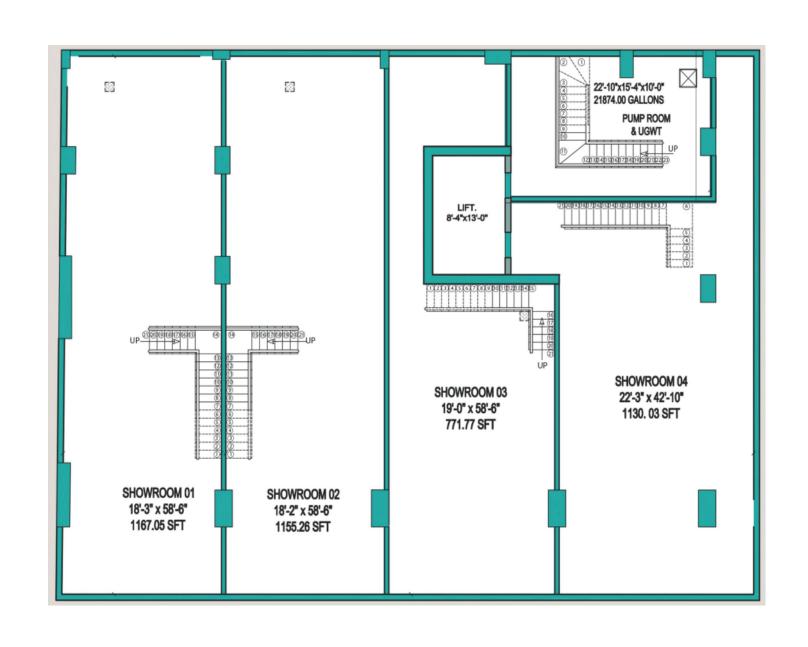

#### Floor Plans

Basement Ground 1st to 18th Floor

#### Payment Plans - Ground Floor

| AREA SQ.FT | RATE/SQ.FT | 30% DOWN<br>PAYMENT | 25% SITE<br>EXECUTION | 25 MONTHLY<br>INSTALLMENT | TOTAL<br>PAYMENT |
|------------|------------|---------------------|-----------------------|---------------------------|------------------|
| 1165.17    | 100,000    | 34,955,100          | 29,129,250            | 2,097,306                 | 116,517,000      |
| 1094.31    | 100,000    | 32,829,300          | 27,357,750            | 1,969,758                 | 109,431,000      |
| 770.29     | 100,000    | 23,108,700          | 19,257,250            | 1,386,522                 | 77,029,000       |
| 731.85     | 100,000    | 21,955,500          | 18,296,250            | 1,317,330                 | 73,185,000       |