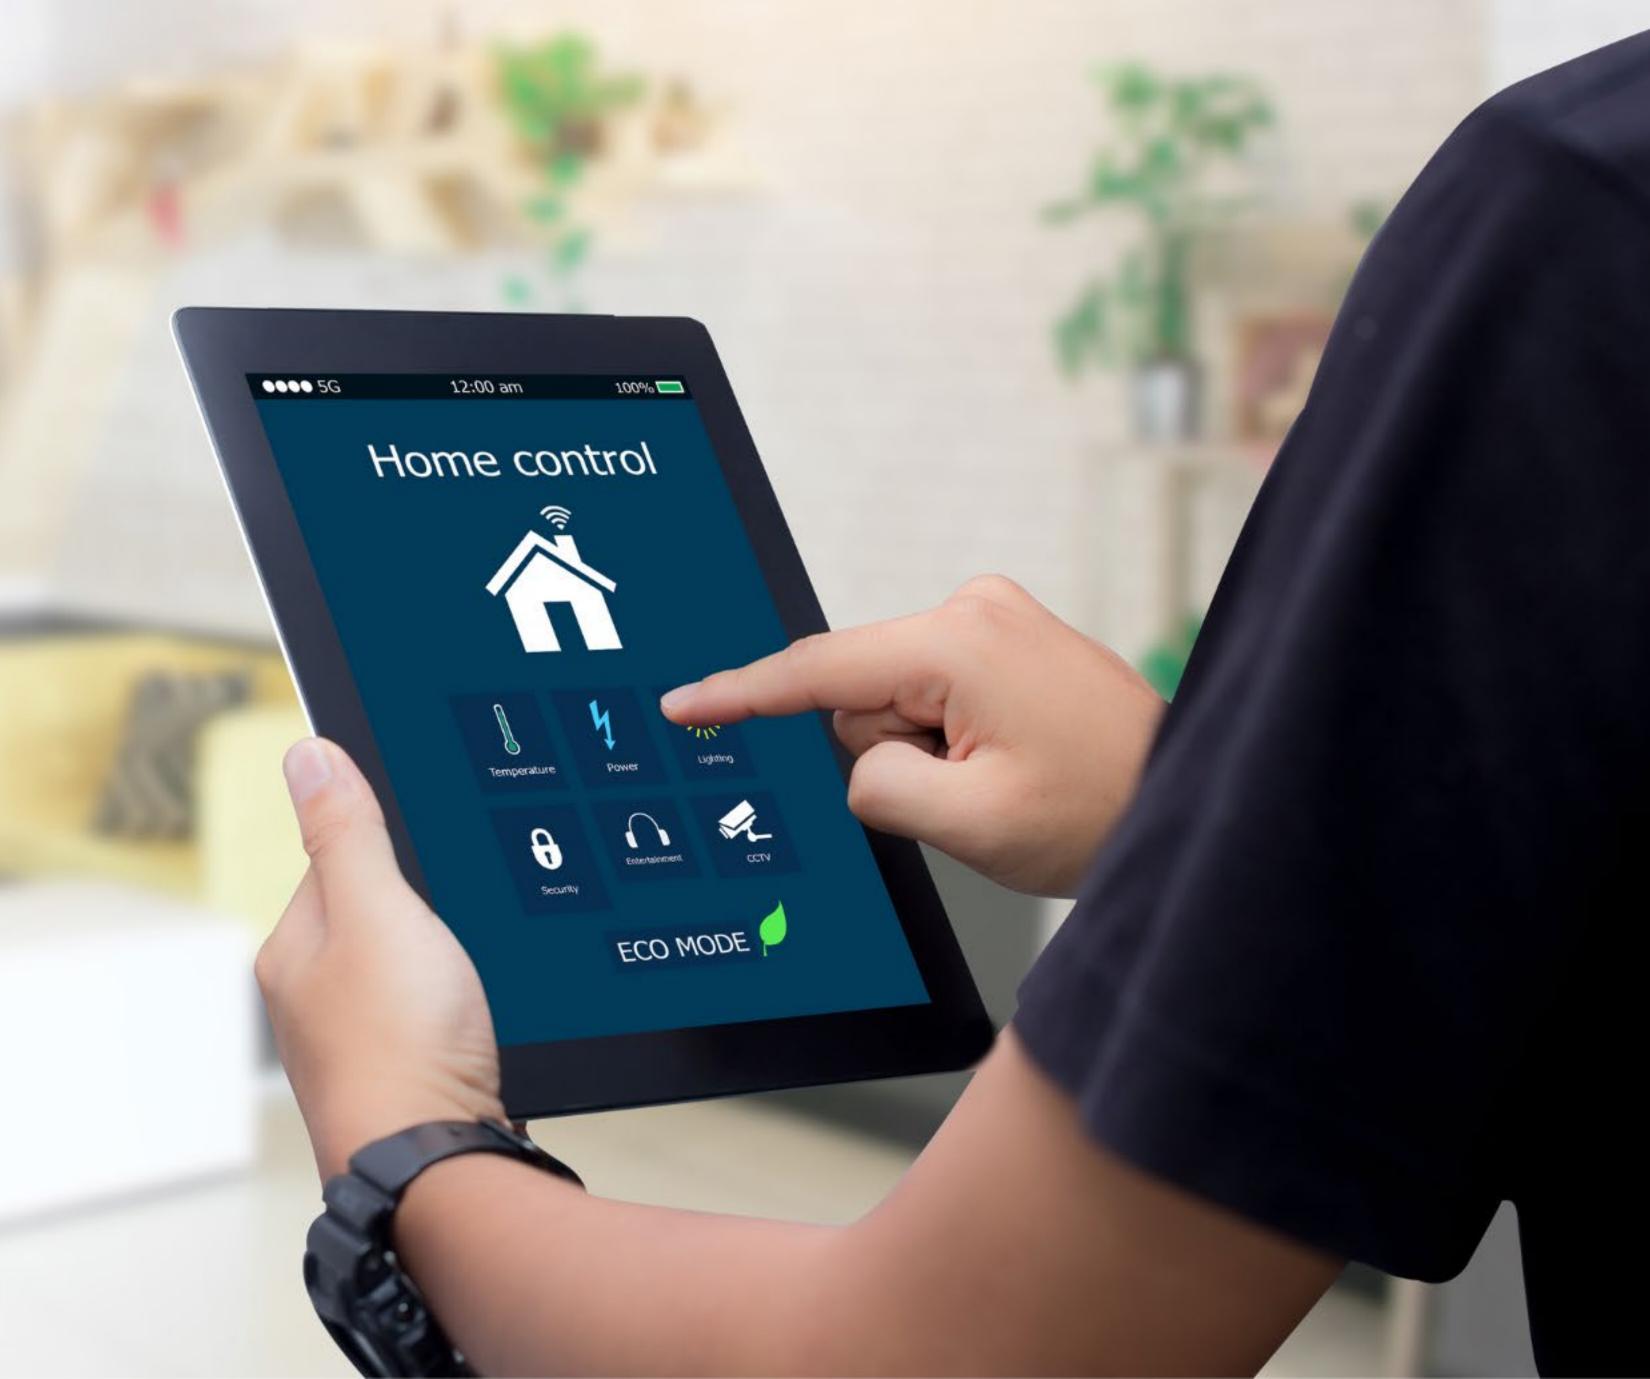

# **Smart Technology Integration**

Remote-controlled main gate with keyless operation for enhanced security and convenience.

Smart locks for the main doors, operable through a mobile device.

Mobile app control of various appliances, including air conditioners and fans, offering seamless living.