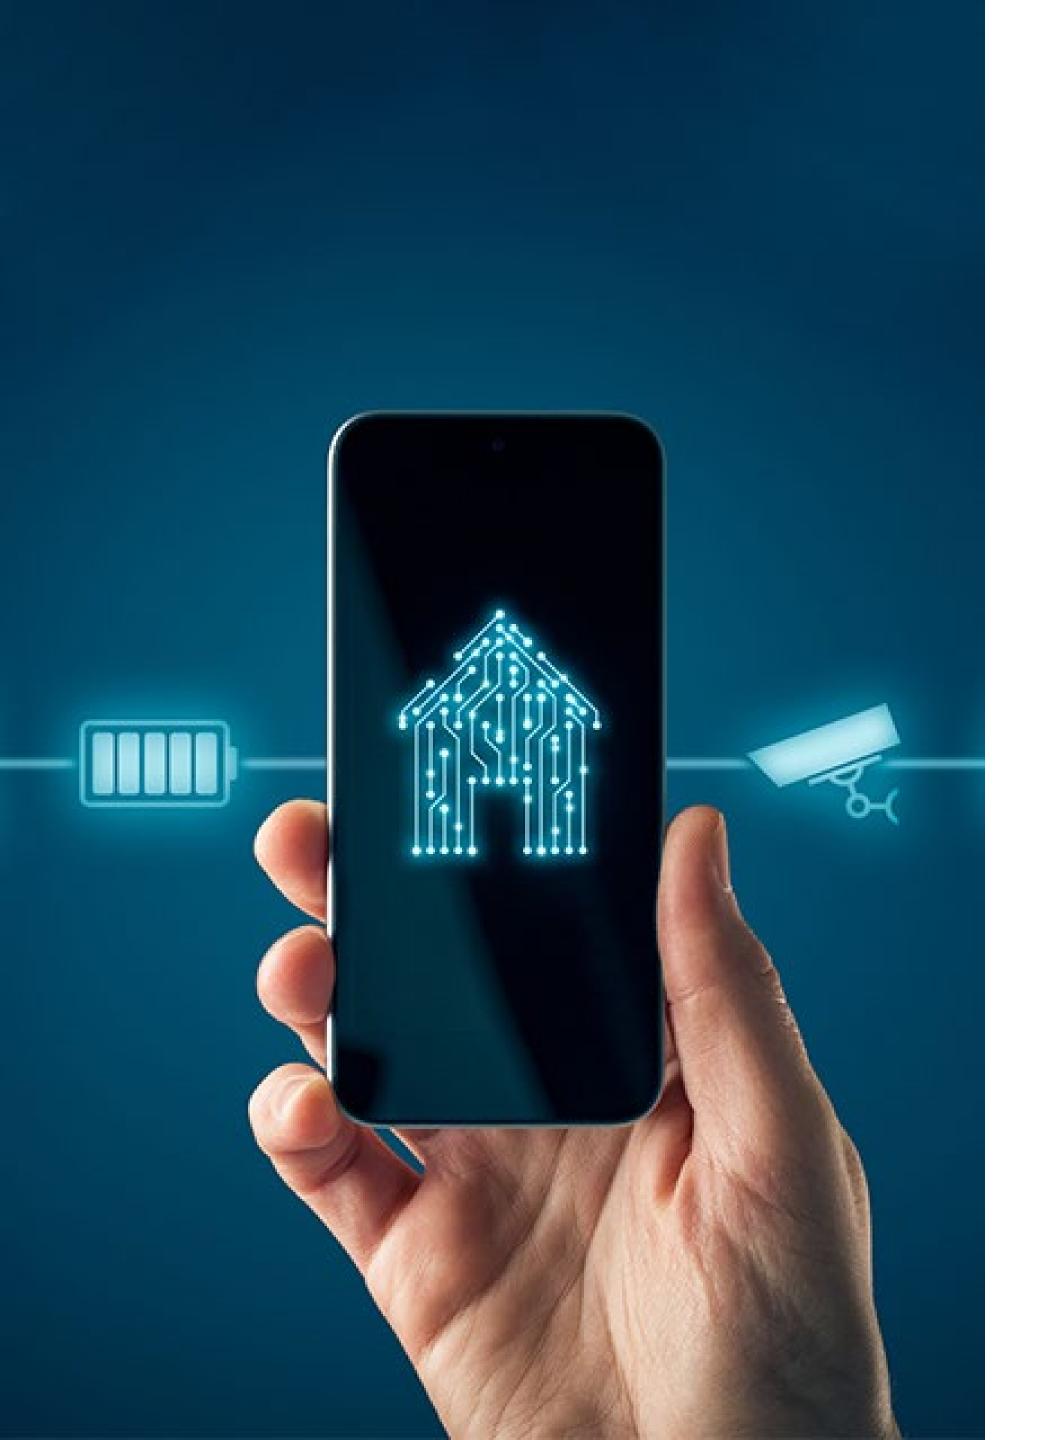

# **Smart Technology Integration**

Remote-controlled main gate with keyless operation for enhanced security and convenience.

Smart locks for the main doors, operable through a mobile device.

Mobile app control of various appliances, including air conditioners and fans, offering seamless living.