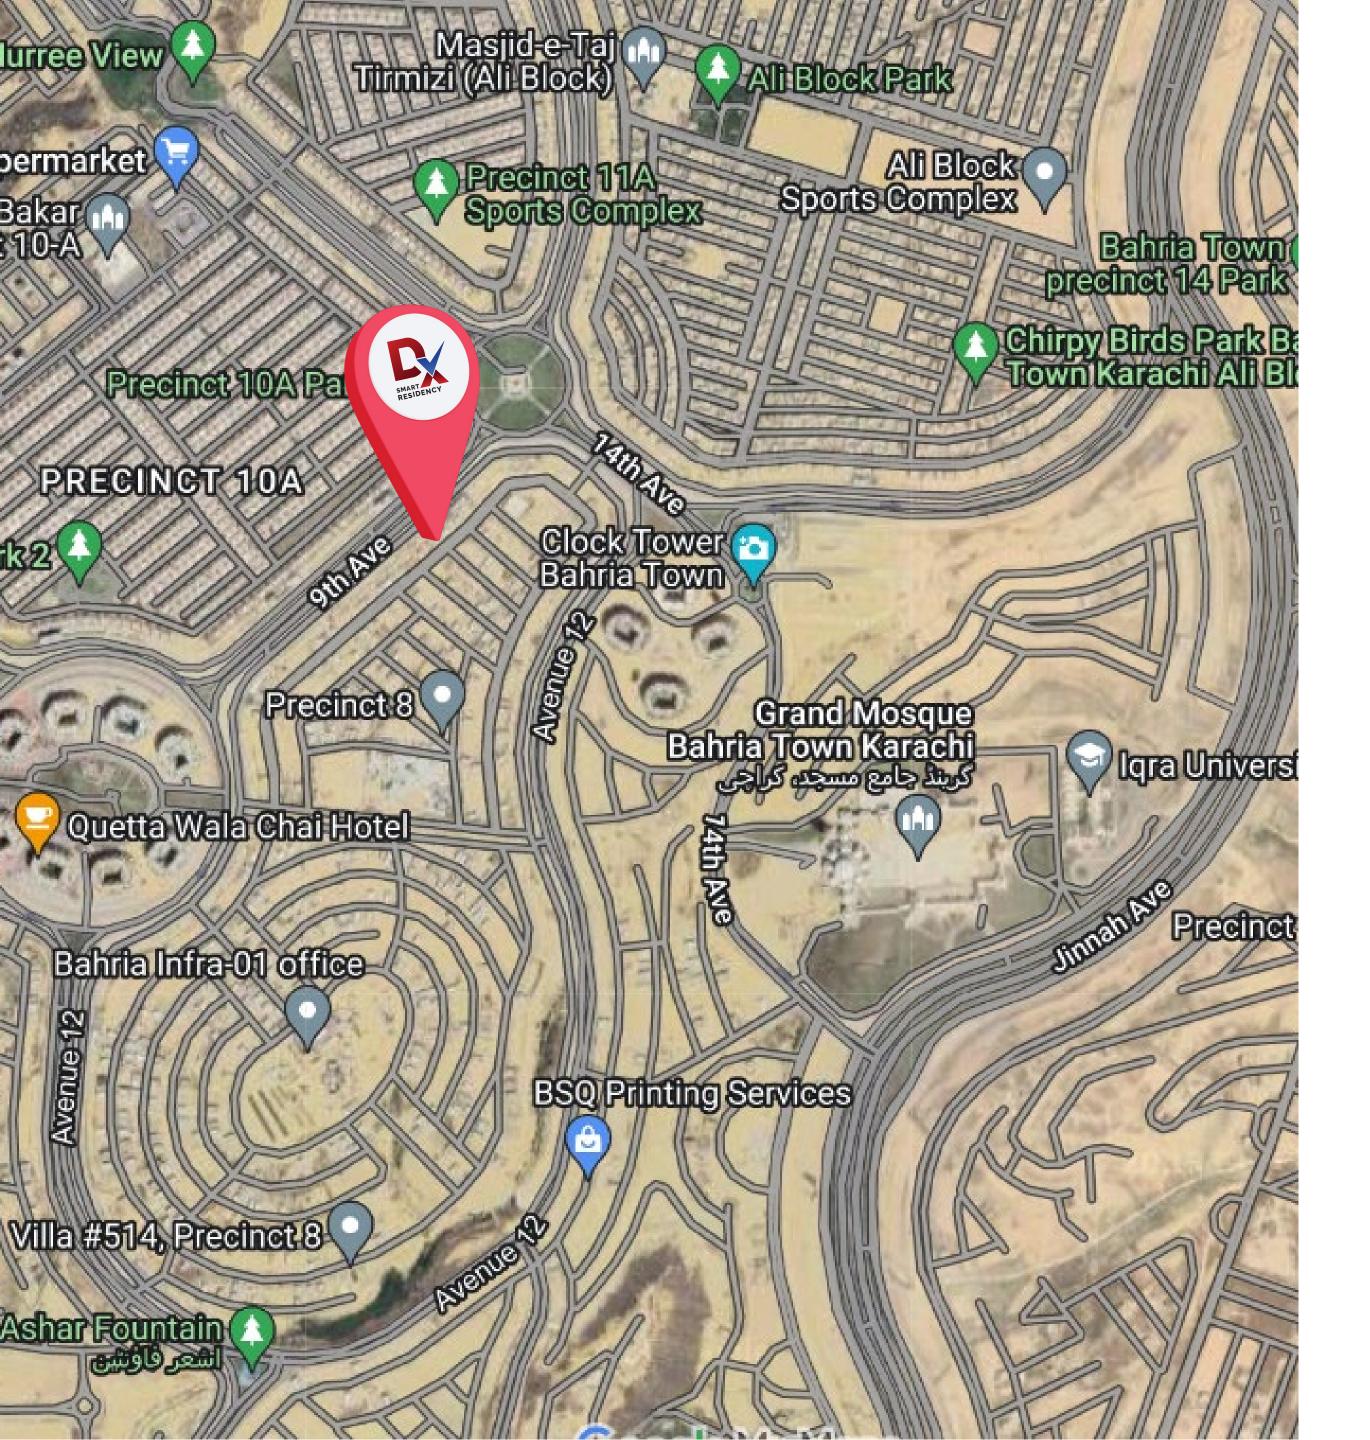

#### Location

Located in the heart of Bahria Town Karachi, Dx Smart Residency in Liberty Commercial 3 offers a prime location with breathtaking views of the Grand Masjid and Bahria Heights. The project features a spacious parking area and lush green surroundings that enhance its overall beauty and tranquility, creating a perfect blend of convenience and serenity for residents.