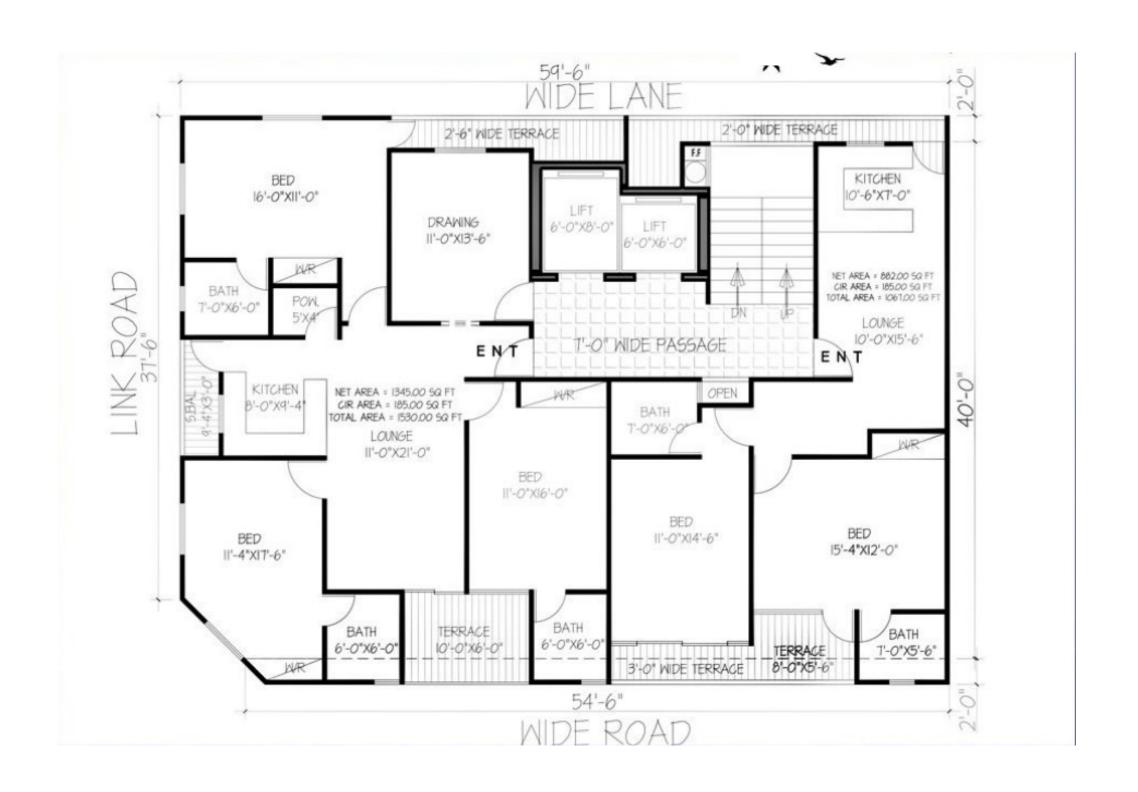

## 2 & 3 Bedroom Apartments

#### **Project Overview**

Dx Heights is a stunning residential development featuring modern design and comfort.



### Apartments 3D Model





2 Bedroom 3 Bedroom

### Floor Plans





Ground

1<sup>st</sup> to 8<sup>th</sup> Floor









# Payment Plans

| INVENTORY | COVERED    | DOWN<br>PAYMENT | SITE      | 30 MONTHLY<br>INSTALLMENT | TOTAL<br>PAYMENT |
|-----------|------------|-----------------|-----------|---------------------------|------------------|
| SHOP 1    | 675 SQ FT  | 9,281,250       | 7,425,000 | 680,625                   | 37,125,000       |
| SHOP 2    | 475 SQ FT  | 6,531,250       | 5,225,000 | 478,958                   | 26,125,000       |
| SHOP 3    | 730 SQ FT  | 10,037,500      | 8,030,000 | 736,083                   | 40,150,000       |
| 3 BED     | 1530 SQ FT | 4,590,000       | 3,672,000 | 336,600                   | 18,360,000       |
| 2 BED     | 1067 SQ FT | 3,201,000       | 2,560,800 | 234,740                   | 12,804,000