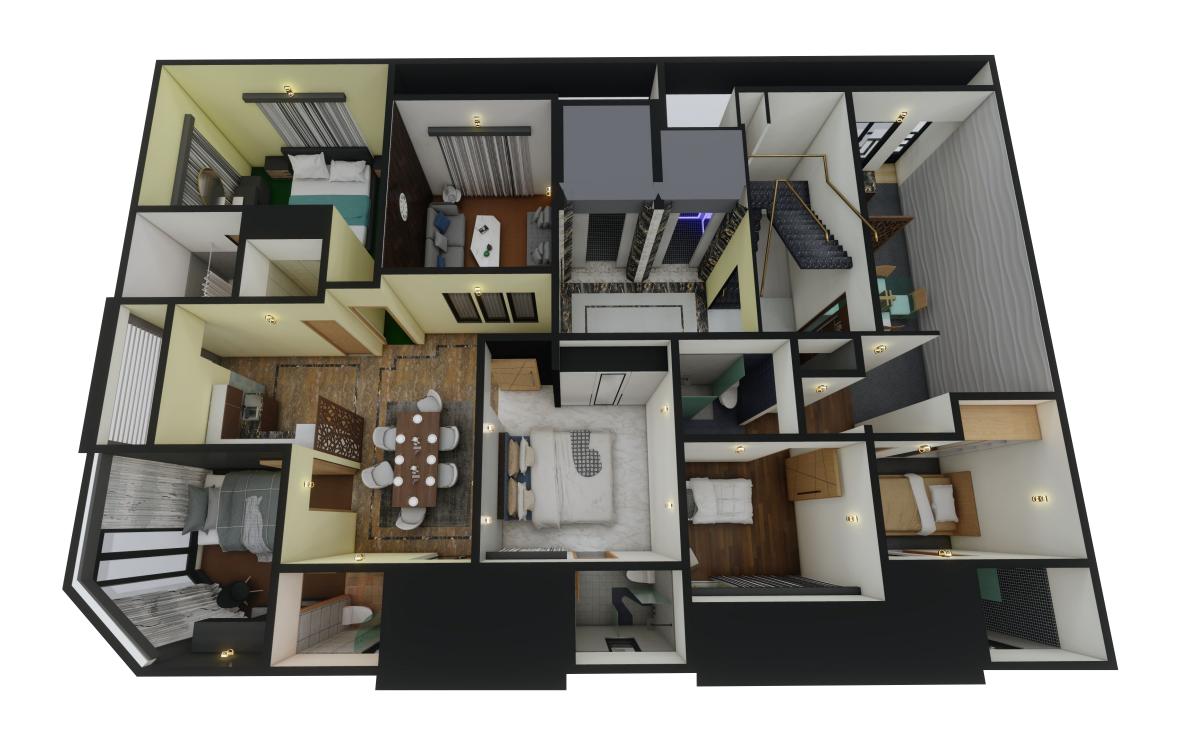

## 2 & 3 Bedroom Apartments

#### **Project Overview**

Dx Heights is a stunning residential development featuring modern design and comfort.



### Apartments 3D Model





2 Bedroom 3 Bedroom

### Floor Plans





Ground

1<sup>st</sup> to 8<sup>th</sup> Floor









# Payment Plans

| INVENTORY | COVERED    | DOWN<br>PAYMENT | SITE      | 30 MONTHLY<br>INSTALLMENT | TOTAL<br>PAYMENT |
|-----------|------------|-----------------|-----------|---------------------------|------------------|
| SHOP 1    | 675 SQ FT  | 9,281,250       | 7,425,000 | 680,625                   | 37,125,000       |
| SHOP 2    | 475 SQ FT  | 6,531,250       | 5,225,000 | 478,958                   | 26,125,000       |
| SHOP 3    | 730 SQ FT  | 10,037,500      | 8,030,000 | 736,083                   | 40,150,000       |
| 3 BED     | 1530 SQ FT | 4,590,000       | 3,672,000 | 336,600                   | 18,360,000       |
| 2 BED     | 1067 SQ FT | 3,201,000       | 2,560,800 | 23