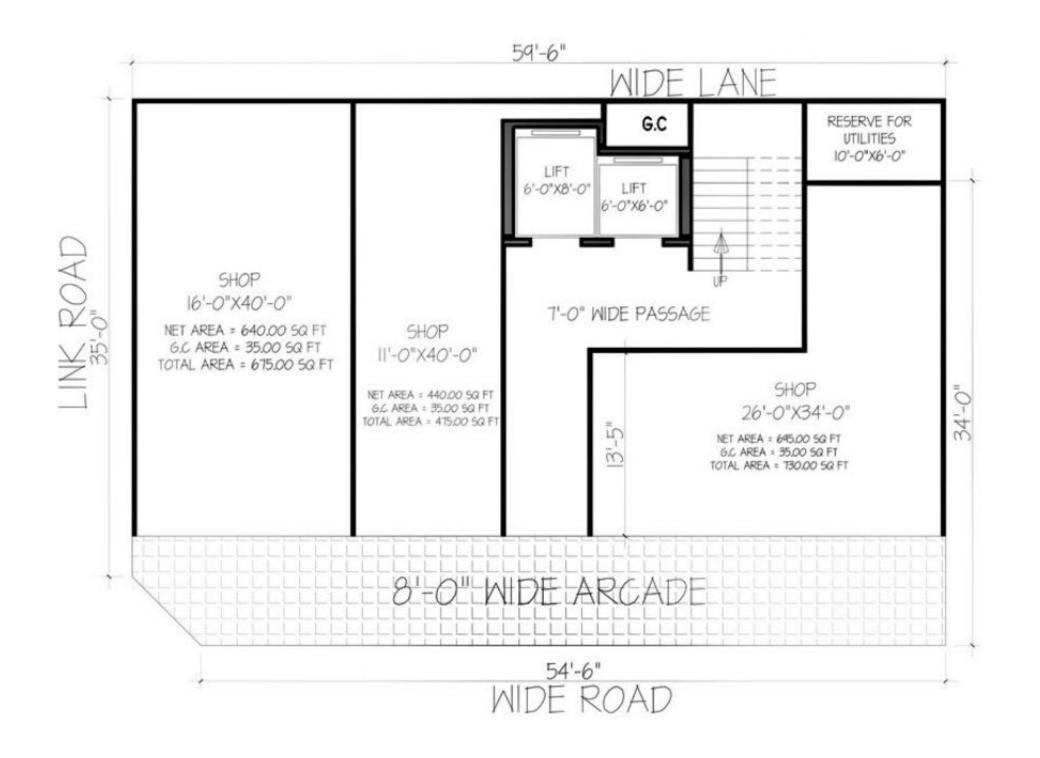

## 2 & 3 Bedroom Apartments

#### **Project Overview**

Dx Heights is a stunning residential development featuring modern design and comfort.



### Apartments 3D Model





2 Bedroom 3 Bedroom

### Floor Plans





Ground

1<sup>st</sup> to 8<sup>th</sup> Floor









# Payment Plans

| INVENTORY | COVERED    | DOWN<br>PAYMENT | SITE      | 30 MONTHLY<br>INSTALLMENT | TOTAL<br>PAYMENT |
|-----------|------------|-----------------|-----------|---------------------------|------------------|
| SHOP 1    | 675 SQ FT  | 9,281,250       | 7,425,000 | 680,625                   | 37,125,000       |
| SHOP 2    | 475 SQ FT  | 6,531,250       | 5,225,000 | 478,958                   | 26,125,000       |
| SHOP 3    | 730 SQ FT  | 10,037,500      | 8,030,000 | 736,083                   | 40,150,000       |
| 3 BED     | 1530 SQ FT | 4,590,000       | 3,672,000 | 336,600                   | 18,360,000       |
| 2 BED     | 1067 SQ FT | 3,201,000       | 2,560,800 | 234,740                   | 12,804,000