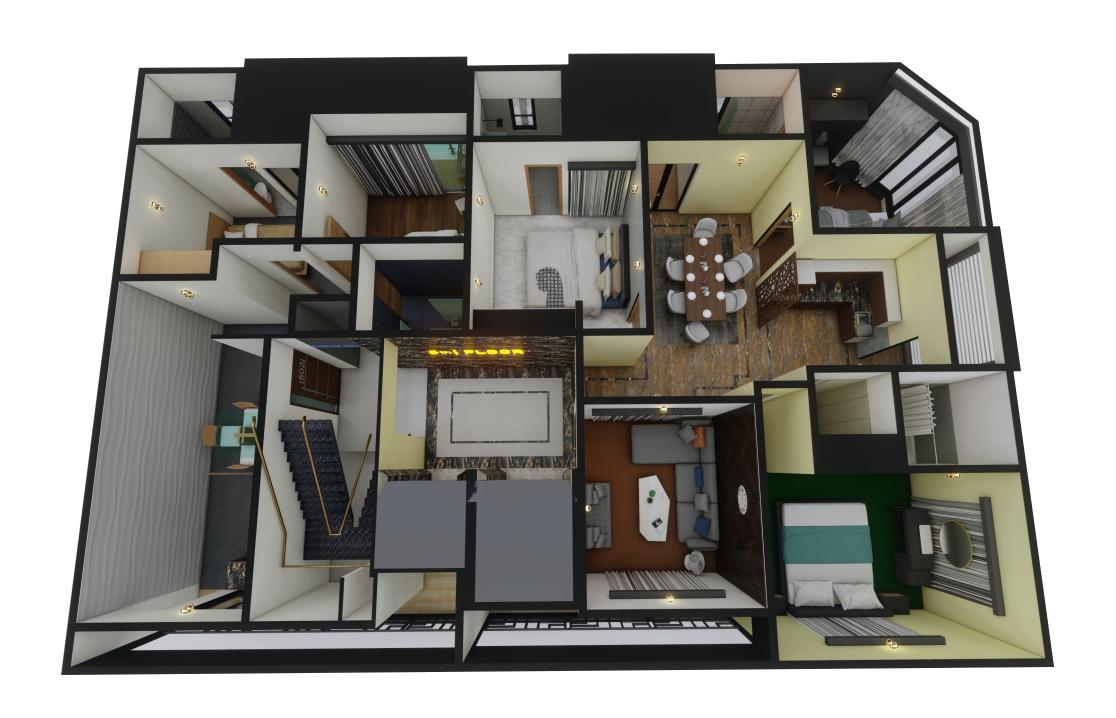

## 2 & 3 Bedroom Apartments

#### **Project Overview**

Dx Heights is a stunning residential development featuring modern design and comfort.



### Apartments 3D Model





2 Bedroom 3 Bedroom

### Floor Plans





Ground

1<sup>st</sup> to 8<sup>th</sup> Floor









# Payment Plans

| INVENTORY | COVERED    | DOWN<br>PAYMENT | SITE      | 30 MONTHLY<br>INSTALLMENT | TOTAL<br>PAYMENT |
|-----------|------------|-----------------|-----------|---------------------------|------------------|
| SHOP 1    | 675 SQ FT  | 9,281,250       | 7,425,000 | 680,625                   | 37,125,000       |
| SHOP 2    | 475 SQ FT  | 6,531,250       | 5,225,000 | 478,958                   | 26,125,000       |
| SHOP 3    | 730 SQ FT  | 10,037,500      | 8,030,000 | 736,083                   | 40,150,000       |
| 3 BED     | 1530 SQ FT | 4,590,000       | 3,672,000 | 336,600                   | 18,360,000       |
| 2 BED     | 1067 SQ FT | 3,201,000       | 2,560,800 |